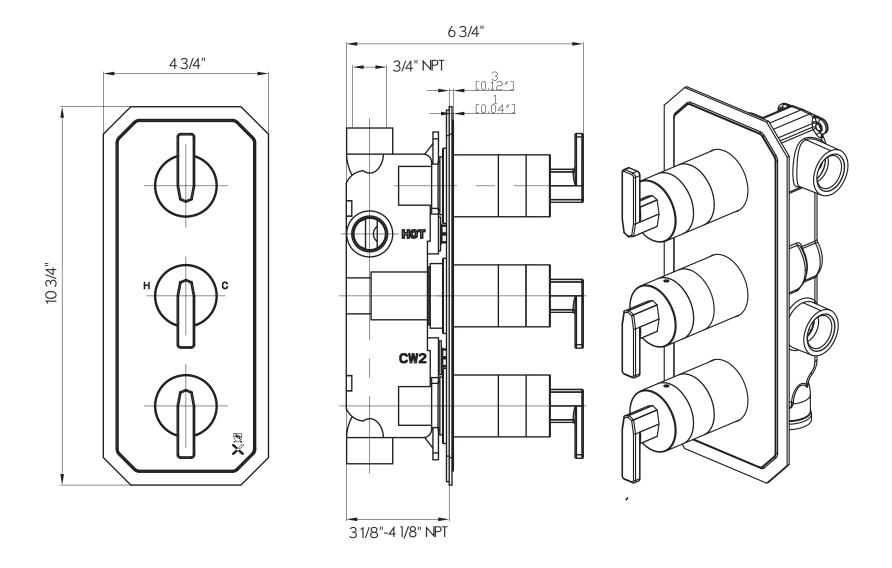

### HEIR 2000 THERMOSTATIC VALVE TRIM WITH TWO INTEGRATED VOLUME CONTROLS

**Brushed Brass** 

#### **FEATURES**

- Organic in form. Precise in detail. Heir is multi-faceted with a fresh attitude for today's modern bathroom.
- Solid brass construction with fine faceted detail
- 2 integrated volume controls for 2 water outlets
- Required rough features Vernet thermostatic cartridge. The thermostatic valve senses and controls the actual water temperature and blends hot water with cold water to ensure constant, safe temperatures, preventing scalding
- Required rough (sold separately): US-WLBP2000R

### **SPECIFICATIONS**

Number of water outlets

Flow rate

🗸 Limited lifetime. Commercial

## AVAILABLE COLOR/FINISHES

| Color | SKU          | Description     |
|-------|--------------|-----------------|
|       | 18-2000-T-BB | Brushed Brass   |
|       | 18-2000-T-PN | Polished Nickel |

| 3/4"NPT   |
|-----------|
| 3/4"NPT   |
| 3"        |
| 4"        |
| US-EK2000 |
| Concealed |
| Yes       |
|           |

# Heir 2000 Thermostatic Valve Trim 18-2000-T