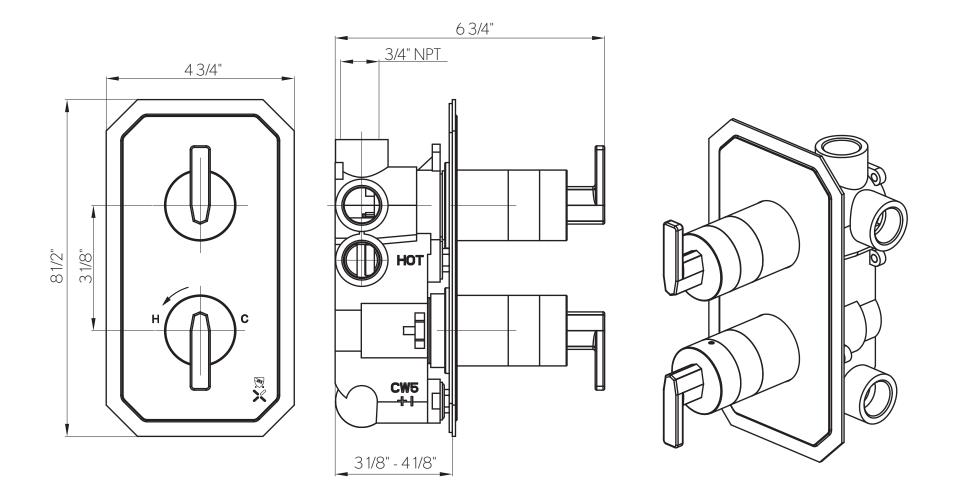

3

12 GPM

3/4" NPT

3/4" NPT

US-EK101525

Concealed

3"

4"

## **SPECIFICATIONS**

Number of water outlets

Flow rate

Inlet connection

Outlet connection

Extension kit

IAPMO

Handle style

Installation type

Rough-in depth minimum

Rough-in depth maximum

Limited lifetime. Commercial