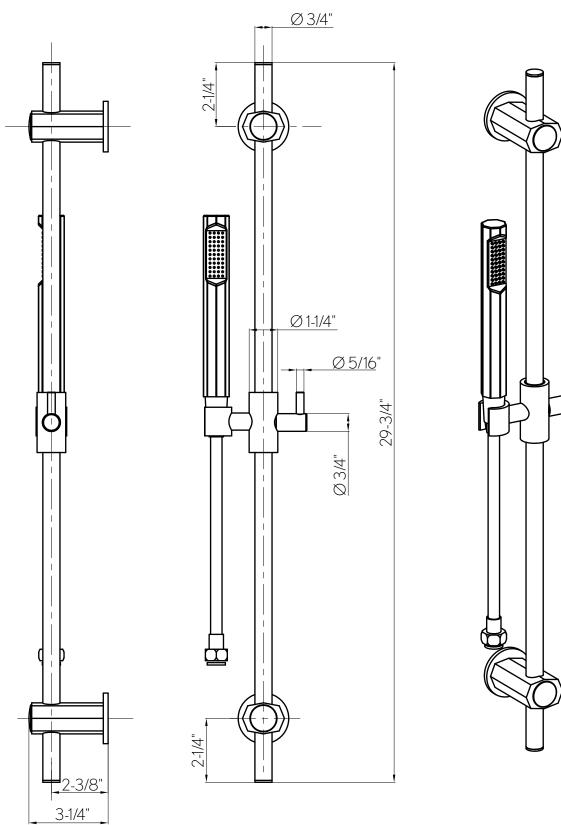

## **FEATURES**

- $\bullet \quad {\sf Organic\,in\,form.\,Precise\,in\,detail.\,Heir\,is\,multi-faceted\,with\,a\,fresh\,attitude\,for\,today's\,modern\,bathroom.}$
- Set includes handshower, hose, wall outlet and slide rail
- Handshower includes vacuum breaker and flow restrictor
- · Single-function spray
- EasyClean anti-limescale nozzles
- 60" decorative metal hose
- 29-3/4" adjustable bar with bracket

# **SPECIFICATIONS**

| Туре                   | Singlefunction |
|------------------------|----------------|
| Overall length         | 29-3/4"        |
| Handshower hose length | 60"            |
| Installation type      | Wall mount     |
| IAPMO                  | Yes            |
| Handshower flow rate   | 1.75 GPM       |

# Heir Handshower Rail Set

18-31/18-30