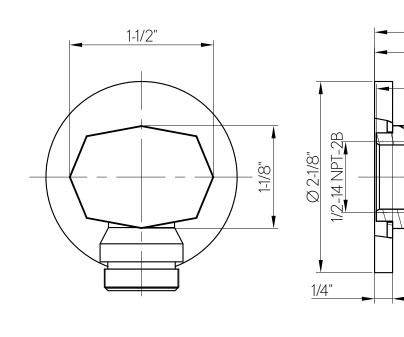

## **SPECIFICATIONS**

| Flange diameter  | 1-1/2"   |
|------------------|----------|
| Projection       | 2"       |
| Inlet connection | 1/2" NPT |
| IAPMO            | Yes      |

Limited lifetime. Commercial