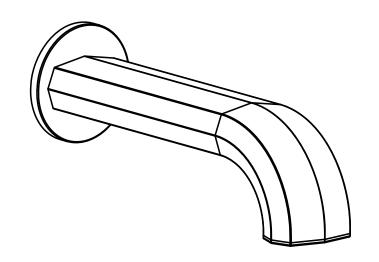

### HEIR WALL TUB SPOUT

Brushed Brass 18-WTS-BB

# **Heir Wall Tub Spout**

18-WTS