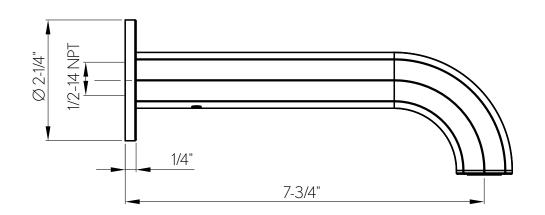

### **SPECIFICATIONS**

| Spoutreach        | 7-3/4"     |
|-------------------|------------|
| Spout swivel      | No         |
| Inlet connection  | 1/2"NPT    |
| Installation type | Wall mount |
| IAPMO             | Yes        |