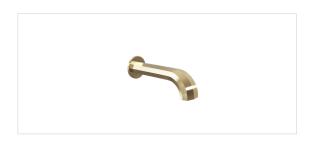

### HEIR WALL TUB SPOUT

Brushed Brass 18-WTS-BB

# **Heir Wall Tub Spout**

18-WTS