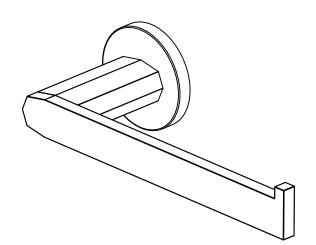

## HEIR PAPER HOLDER

Brushed Brass 18-58-BB

# **FEATURES**

- $\bullet \quad {\sf Organic\,in\,form.\,Precise\,in\,detail.\,Heir\,is\,multi-faceted\,with\,a\,fresh\,attitude\,for\,today's\,modern\,bathroom.}$
- Solid brass construction with fine faceted detail

# Heir Paper Holder 18-58