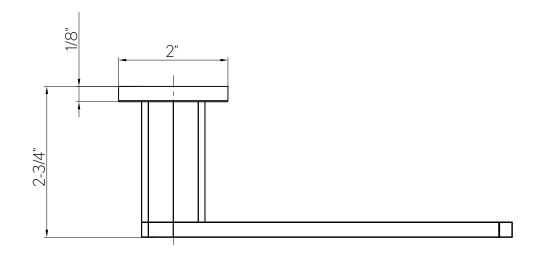

# **SPECIFICATIONS**

| Flange diameter | 2"     |
|-----------------|--------|
| Width           | 7-1/8" |
| Projection      | 2-3/4" |

Limited lifetime. Commercial