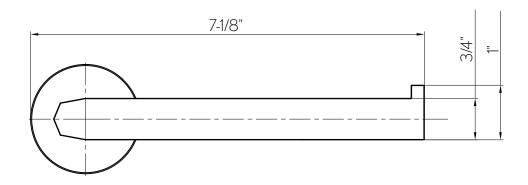

# **SPECIFICATIONS**

| Flange diameter | 2"     |
|-----------------|--------|
| Width           | 7-1/8" |
| Projection      | 2-3/4" |

Limited lifetime. Commercial