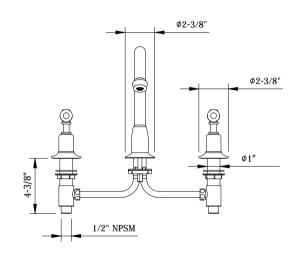

## **SPECIFICATIONS**

| Barcode                       | 5055806080683           |
|-------------------------------|-------------------------|
| Spoutreach                    | 5"                      |
| Spout swivel                  | No                      |
| Handle style                  | Lever                   |
| Handle spread minimum         | 5"                      |
| Handle spread maximum         | 22"                     |
| Number of faucet holes        | 3                       |
| Deck thickness maximum        | 1-5/16"                 |
| Drain type                    | Рор-ир                  |
| Drain hole diameter           | 1-3/4"                  |
| Installationtype              | Deck mount              |
| Flow rate                     | 1.2 GPM                 |
| Weighted average lead content | Complies with .25% WALC |
| IAPMO                         | Yes                     |
| CEC                           | Yes                     |
| State of MA                   | Yes                     |
| WaterSense                    | Yes                     |