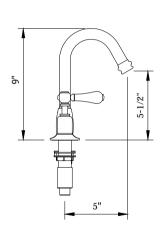

## **SPECIFICATIONS**

| Barcode                       | 5055806080683           |
|-------------------------------|-------------------------|
| Spoutreach                    | 5"                      |
| Spout swivel                  | No                      |
| Handle style                  | Lever                   |
| Handle spread minimum         | 5"                      |
| Handle spread maximum         | 22"                     |
| Number of faucet holes        | 3                       |
| Deck thickness maximum        | 1-5/16"                 |
| Drain type                    | Рор-ир                  |
| Drain hole diameter           | 1-3/4"                  |
| Installationtype              | Deck mount              |
| Flow rate                     | 1.2 GPM                 |
| Weighted average lead content | Complies with .25% WALC |
| IAPMO                         | Yes                     |
| CEC                           | Yes                     |
| State of MA                   | Yes                     |
| WaterSense                    | Yes                     |