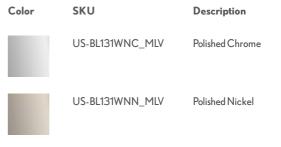

### Polished Chrome

US-BL131WNC\_MLV

# AVAILABLE COLOR/FINISHES

| Number of faucet holes                 | 3                              |
|----------------------------------------|--------------------------------|
| Drain type                             | Push (sold separately)         |
| Installation type                      | Wall mount                     |
| Flow rate                              | 1.2 GPM                        |
|                                        |                                |
| Weighted average lead content          | Complies with .25% WALC        |
| Weighted average lead content<br>IAPMO | Complies with .25% WALC<br>Yes |
|                                        |                                |