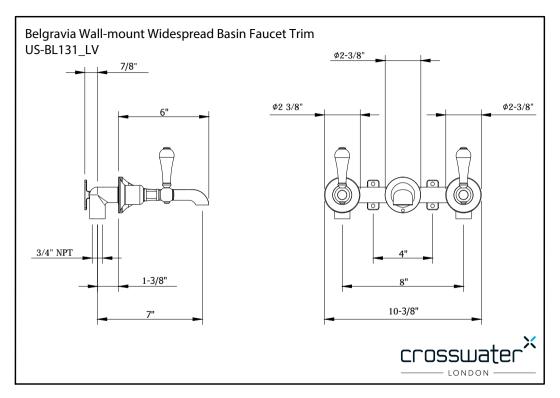

## BELGRAVIA WALL-MOUNT BASIN FAUCET TRIM WITH LEVER HANDLES

## **FEATURES**

• Exceptionally crafted, Belgravia lends an historic pedigree to traditional design

6"

No

Lever

8"

- Solid brass construction
- Fluhs quarter-turn ceramic disc cartridges
- Drain assembly sold separately
- Required rough (sold separately): US-130ROUGH

# SPECIFICATIONS

Spout reach

Spout swivel

Handle style

Handle spread