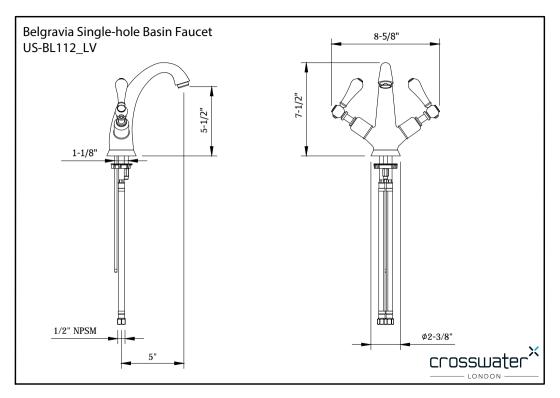

## **SPECIFICATIONS**

| Barcode                       | 5055806080706           |
|-------------------------------|-------------------------|
| Spoutreach                    | 5"                      |
| Spoutswivel                   | No                      |
| Handle style                  | Lever                   |
| Number of faucet holes        | 1                       |
| Deck thickness maximum        | 1-5/16"                 |
| Draintype                     | Рор-ир                  |
| Drain hole diameter           | 1-3/4"                  |
| Installation type             | Deck mount              |
| Flow rate                     | 1.2 GPM                 |
| Weighted average lead content | Complies with .25% WALC |
| IAPMO                         | Yes                     |
| CEC                           | Yes                     |
| State of MA                   | Yes                     |
| WaterSense                    | Yes                     |