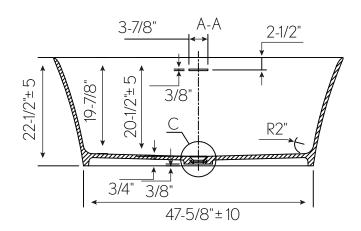

# **FEATURES**

- · Anchored in architectural appeal, the minimalist style offers function and beauty that goes the distance
- Constructed of ClearStone material engineered to resist stain, retain heat, and minimize maintenance
- $\bullet \quad \text{Center drain position comfortably accommodates two bathers} \\$
- Size: 60" x 32" x 22-1/2"
- Required waste and overflow: Included
- Recommended Island Tub Drain Adapter: ITD5135 (sold separately)

# **SPECIFICATIONS**

| Barcode                     | 810066367449 |
|-----------------------------|--------------|
| Length                      | 60"          |
| Width                       | 32"          |
| Height                      | 22-1/2"      |
| Color                       | White        |
| Finish                      | Semi-Gloss   |
| Water depth                 | 17-3/4"      |
| Drain position              | Center       |
| Installationtype            | Freestanding |
| Material                    | ClearStone   |
| Weight                      | 264 lbs      |
| Weight with water           | 843 lbs      |
| Capacity                    | 95 gallons   |
| Displaced capacity          | 76 gallons   |
| IAPMO                       | Yes          |
| Massachusetts Code Approval | Yes          |

### **FEATURES**

- Size: L 60" x W 32" x H 22-1/2"
- Integrated overflow and matching ClearStone
  drain included
- Constructed of ClearStone material which is engineered to resist stain, retain heat and minimize maintenance
- · Center drain position
- Water depth: 17-3/4"
- · Capacity: 95 gallons
- Displaced capacity: 76 gallons
- · Weight: 264 lbs
- · Weight with water: 843 lbs
- For installation over a finished floor, please order ITD5135 Island Tub Drain (sold separately)