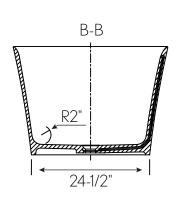

# **FEATURES**

- · Anchored in architectural appeal, the minimalist style offers function and beauty that goes the distance
- Constructed of ClearStone material engineered to resist stain, retain heat, and minimize maintenance
- $\bullet \quad \text{Center drain position comfortably accommodates two bathers} \\$
- Size: 60" x 32" x 22-1/2"
- Required waste and overflow: Included
- Recommended Island Tub Drain Adapter: ITD5135 (sold separately)

# **SPECIFICATIONS**

| Barcode                     | 810066367449 |
|-----------------------------|--------------|
| Length                      | 60"          |
| Width                       | 32"          |
| Height                      | 22-1/2"      |
| Color                       | White        |
| Finish                      | Semi-Gloss   |
| Water depth                 | 17-3/4"      |
| Drain position              | Center       |
| Installationtype            | Freestanding |
| Material                    | ClearStone   |
| Weight                      | 264 lbs      |
| Weight with water           | 843 lbs      |
| Capacity                    | 95 gallons   |
| Displaced capacity          | 76 gallons   |
| IAPMO                       | Yes          |
| Massachusetts Code Approval | Yes          |

### **FEATURES**

- Size: L 60" x W 32" x H 22-1/2"
- Integrated overflow and matching ClearStone
  drain included
- Constructed of ClearStone material which is engineered to resist stain, retain heat and minimize maintenance
- · Center drain position
- Water depth: 17-3/4"
- · Capacity: 95 gallons
- Displaced capacity: 76 gallons
- · Weight: 264 lbs
- · Weight with water: 843 lbs
- For installation over a finished floor, please order ITD5135 Island Tub Drain (sold separately)