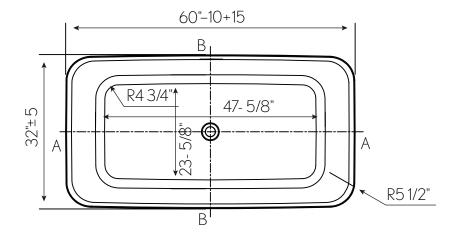

# **FEATURES**

- · Anchored in architectural appeal, the minimalist style offers function and beauty that goes the distance
- Constructed of ClearStone material engineered to resist stain, retain heat, and minimize maintenance
- $\bullet \quad \text{Center drain position comfortably accommodates two bathers} \\$
- Size: 60" x 32" x 22-1/2"
- Required waste and overflow: Included
- Recommended Island Tub Drain Adapter: ITD5135 (sold separately)

# **SPECIFICATIONS**

| Barcode                     | 810066367449 |
|-----------------------------|--------------|
| Length                      | 60"          |
| Width                       | 32"          |
| Height                      | 22-1/2"      |
| Color                       | White        |
| Finish                      | Semi-Gloss   |
| Water depth                 | 17-3/4"      |
| Drain position              | Center       |
| Installationtype            | Freestanding |
| Material                    | ClearStone   |
| Weight                      | 264 lbs      |
| Weight with water           | 843 lbs      |
| Capacity                    | 95 gallons   |
| Displaced capacity          | 76 gallons   |
| IAPMO                       | Yes          |
| Massachusetts Code Approval | Yes          |

### **FEATURES**

- Size: L 60" x W 32" x H 22-1/2"
- Integrated overflow and matching ClearStone
  drain included
- Constructed of ClearStone material which is engineered to resist stain, retain heat and minimize maintenance
- · Center drain position
- Water depth: 17-3/4"
- · Capacity: 95 gallons
- Displaced capacity: 76 gallons
- · Weight: 264 lbs
- · Weight with water: 843 lbs
- For installation over a finished floor, please order ITD5135 Island Tub Drain (sold separately)