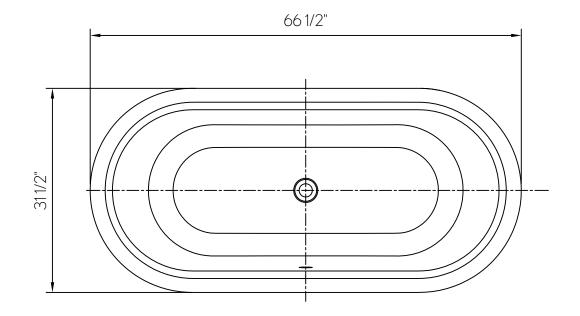

## SPECIFICATIONS

| Barcode            | 810066367500 |
|--------------------|--------------|
| Length             | 66-1/2"      |
| Width              | 31-1/2"      |
| Height             | 24-1/8"      |
| Color              | White        |
| Finish             | Semi-Gloss   |
| Water depth        | 15-1/2"      |
| Drain position     | Center       |
| Installation type  | Freestanding |
| Material           | ClearStone   |
| Weight             | 235 lbs      |
| Weight with water  | 675 lbs      |
| Capacity           | 67 gallons   |
| Displaced capacity | 49 gallons   |
| IAPMO              | Yes          |
|                    |              |