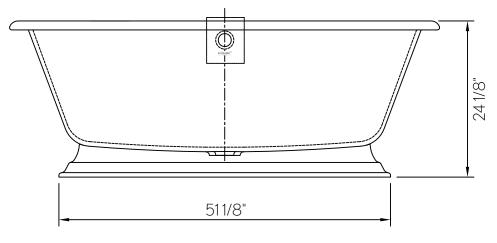

## SPECIFICATIONS

| Barcode            | 810066367500 |
|--------------------|--------------|
| Length             | 66-1/2"      |
| Width              | 31-1/2"      |
| Height             | 24-1/8"      |
| Color              | White        |
| Finish             | Semi-Gloss   |
| Water depth        | 15-1/2"      |
| Drain position     | Center       |
| Installation type  | Freestanding |
| Material           | ClearStone   |
| Weight             | 235 lbs      |
| Weight with water  | 675 lbs      |
| Capacity           | 67 gallons   |
| Displaced capacity | 49 gallons   |
| IAPMO              | Yes          |
|                    |              |