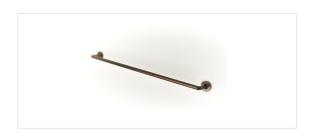

#### TAOS 30" TOWEL BAR

Bronze 17-67-BZ

## **FEATURES**

• Inspired by the mid-century modern classic, Eero Saarinen's Tulip table, Taos embodies elegance in its simple, clean lines. With arching, structural curves and reflected light, Taos takes center stage.

# **SPECIFICATIONS**

| Barcode           | 0                 |
|-------------------|-------------------|
| Flange diameter   | 2"                |
| Width             | 32"               |
| Projection        | 3"                |
| Туре              | Towel holder      |
| Installation type | Wall mount        |
| Note:             | Bar cannot be cut |