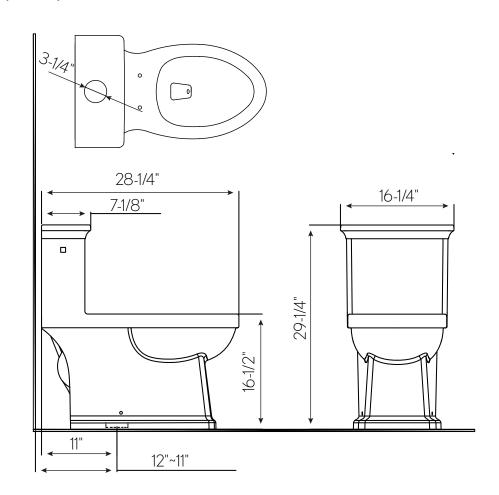

#### **FEATURES**

- Size: 28-1/4" x W 16-1/4" x H 29-1/4"
- · Seat included
- · Single flushing system
- · 1.28 GPF (4.8 LPF)
- MAP flushing performance score: 1,000 grams
- · Universal-height skirted, rimless bowl
- Elongated bowl with US-SEATU8 SoftClose quick-release seat
- · Chrome-plated, left-hand side-mount trip lever
- · Concealed, fully-glazed trapway
- Nanoglaze helps prevent the build-up of bacteria and debris, making cleaning much easier
- 8-1/4" x 5-1/4" water surface size
- 12" rough-in
- Fluidmaster parts with 5 year warranty