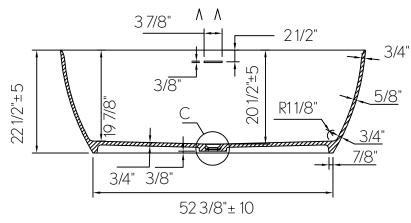

## **FEATURES**

- Size: L 66-1/2" x W 31-1/2" x H 22-1/2"
- Integrated overflow and matching ClearStone drain included
- Constructed of ClearStone material which is engineered to resist stain, retain heat and minimize maintenance
- Generous size and center drain position comfortably accommodates two bathers
- Water depth: 17-3/4"
- Capacity: 110 gallons
- · Displaced capacity: 91 gallons
- · Weight: 293 lbs
- · Weight with water: 937lbs
- For installation over a finished floor, please order ITD5135 Island Tub Drain (sold separately)