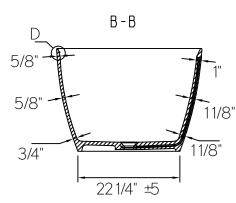

## **FEATURES**

- Size: L 66-1/2" x W 31-1/2" x H 22-1/2"
- Integrated overflow and matching ClearStone drain included
- Constructed of ClearStone material which is engineered to resist stain, retain heat and minimize maintenance
- Generous size and center drain position comfortably accommodates two bathers
- Water depth: 17-3/4"
- Capacity: 110 gallons
- · Displaced capacity: 91 gallons
- · Weight: 293 lbs
- · Weight with water: 937lbs
- For installation over a finished floor, please order ITD5135 Island Tub Drain (sold separately)