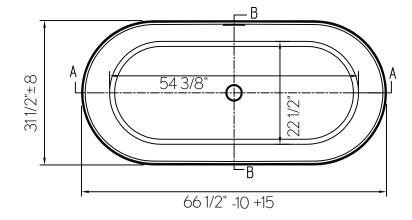

## **FEATURES**

- Size: L 66-1/2" x W 31-1/2" x H 22-1/2"
- Integrated overflow and matching ClearStone drain included
- Constructed of ClearStone material which is engineered to resist stain, retain heat and minimize maintenance
- Generous size and center drain position comfortably accommodates two bathers
- Water depth: 17-3/4"
- Capacity: 110 gallons
- · Displaced capacity: 91 gallons
- · Weight: 293 lbs
- · Weight with water: 937lbs
- For installation over a finished floor, please order ITD5135 Island Tub Drain (sold separately)