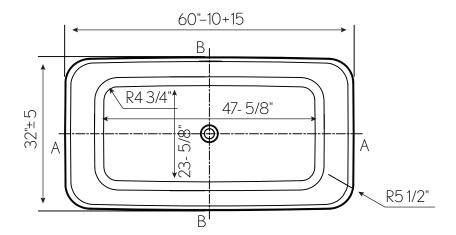

## **FEATURES**

- Size: L 60" x W 32" x H 22-1/2"
- Integrated overflow and matching ClearStone
  drain included.
- Constructed of ClearStone material which is engineered to resist stain, retain heat and minimize maintenance
- · Center drain position
- Water depth: 17-3/4"
- · Capacity: 95 gallons
- Displaced capacity: 76 gallons
- · Weight: 264 lbs
- Weight with water: 843 lbs
- For installation over a finished floor, please order ITD5135 Island Tub Drain (sold separately)