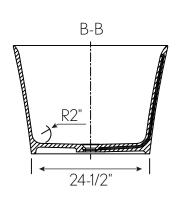

## **FEATURES**

- Size: L 60" x W 32" x H 22-1/2"
- Integrated overflow and matching ClearStone
  drain included.
- Constructed of ClearStone material which is engineered to resist stain, retain heat and minimize maintenance
- · Center drain position
- Water depth: 17-3/4"
- · Capacity: 95 gallons
- Displaced capacity: 76 gallons
- · Weight: 264 lbs
- Weight with water: 843 lbs
- For installation over a finished floor, please order ITD5135 Island Tub Drain (sold separately)