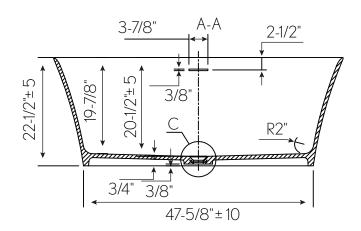

## **FEATURES**

- Size: L 60" x W 32" x H 22-1/2"
- Integrated overflow and matching ClearStone
  drain included.
- Constructed of ClearStone material which is engineered to resist stain, retain heat and minimize maintenance
- · Center drain position
- Water depth: 17-3/4"
- · Capacity: 95 gallons
- Displaced capacity: 76 gallons
- · Weight: 264 lbs
- Weight with water: 843 lbs
- For installation over a finished floor, please order ITD5135 Island Tub Drain (sold separately)