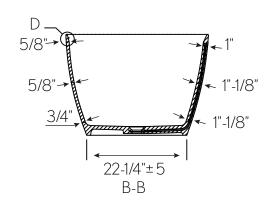

## **FEATURES**

- Size: L 59 " x W 31-1/2" x H 22-1/2"
- Integrated overflow and matching ClearStone drain included
- Constructed of ClearStone material which is engineered to resist stain, retain heat and minimize maintenance
- Center drain position comfortably accommodates two bathers
- Water depth: 17-3/4"
- Capacity: 96 gallons
- · Displaced capacity: 77 gallons
- · Weight: 216 lbs
- Weight with water: 770 lbs
- For installation over a finished floor, please order ITD5135 Island Tub Drain (sold separately)