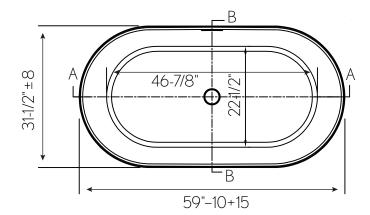

## **FEATURES**

- Size: L 59 " x W 31-1/2" x H 22-1/2"
- Integrated overflow and matching ClearStone drain included
- Constructed of ClearStone material which is engineered to resist stain, retain heat and minimize maintenance
- Center drain position comfortably accommodates two bathers
- Water depth: 17-3/4"
- Capacity: 96 gallons
- · Displaced capacity: 77 gallons
- · Weight: 216 lbs
- Weight with water: 770 lbs
- For installation over a finished floor, please order ITD5135 Island Tub Drain (sold separately)