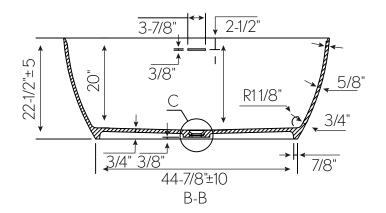

## **FEATURES**

- Size: L 59 " x W 31-1/2" x H 22-1/2"
- Integrated overflow and matching ClearStone drain included
- Constructed of ClearStone material which is engineered to resist stain, retain heat and minimize maintenance
- Center drain position comfortably accommodates two bathers
- Water depth: 17-3/4"
- Capacity: 96 gallons
- · Displaced capacity: 77 gallons
- · Weight: 216 lbs
- Weight with water: 770 lbs
- For installation over a finished floor, please order ITD5135 Island Tub Drain (sold separately)