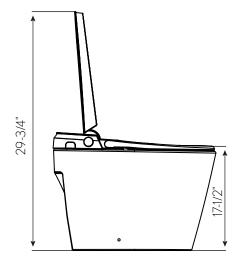

## **FEATURES**

- One-piece toilet with integrated cleaning and comfort functions
- · NEW Auto and Foot touch open lid
- NEW Coated with antibacterial Nanoglaze to inhibit bacterial growth
- · NEW Universal-height, ADA-compliant, skirted bowl
- NEW Dual flushing system (1.28/1.0 GPF)
- · SoftClose, anti-bacterial seat
- Operated by 360° wireless remote control with wallmount hanger (included)
- · Heated seat with temperature control (6 levels)
- Front and rear washing with adjustable temperature (6 levels), pressure (3 levels), and nozzle position (5 levels)
- Arc-shaped spray wand for wider spray range and greater distance from falling waste

- Warm air dryer with adjustable temperature (6 levels)
- Deodorizer and Ultraviolet spray head disinfection
- · Night light
- · Auto flush feature
- · Remote control open lid
- Size: L 27-3/4" x W 15-3/4"x H 19-3/4"
- MAP flushing performance score: 800
- 12" rough-in