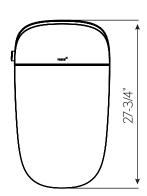

- Warm air dryer with adjustable temperature (6 levels)
- Deodorizer and Ultraviolet spray head disinfection
- · Night light
- · Auto flush feature
- · Remote control open lid
- Size: L 27-3/4" x W 15-3/4"x H 19-3/4"
- MAP flushing performance score: 800
- 12" rough-in