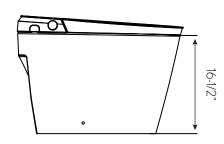

- Warm air dryer with adjustable temperature (6 levels)
- Deodorizer and Ultraviolet spray head disinfection
- · Night light
- · Auto flush feature
- · Remote control open lid
- Size: L 27-3/4" x W 15-3/4"x H 19-3/4"
- MAP flushing performance score: 800
- 12" rough-in